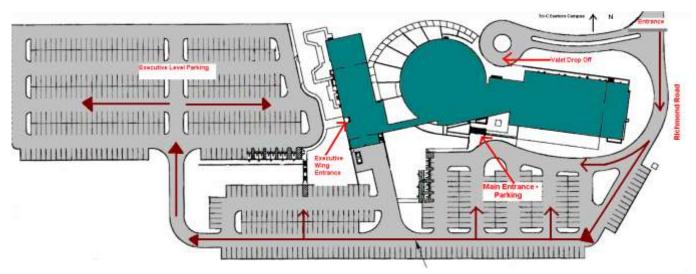

Look for our circular electronic message board at the entrance on Richmond Road!