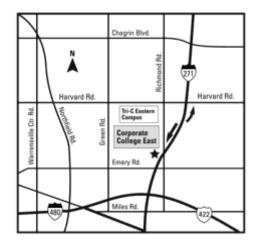

## DRIVING TO CORPORATE COLLEGE SEAST

From the West

I-480 East toward I-271 North LOCAL to Harvard Road exit. Turn left onto Harvard Road. Turn left onto Richmond Road and pass Tri-C's Eastern Campus. At the stoplight, turn right into Corporate College and follow the driveway around to the front entrance.

From the South

I-271 North to Harvard Road exit. Turn left onto Harvard Road. Turn left onto Richmond Road and pass Tri-C's Eastern Campus. At the stoplight, turn right into Corporate College and follow the driveway around to the front entrance.

## From the North

I-271 South to exit OH-175/Richmond Road exit. Corporate College is across the street from the exit ramp.

Corporate College East 4400 Richmond Road Warrensville Heights, OH 44128 (216) 987-2800

Look for our circular electronic message board at the entrance on Richmond Road!